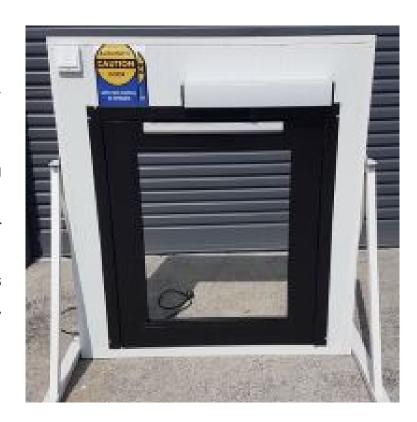

## **AUTOMATIC SWING DOOR OPENER**

- Can be opened with remote, push button, keypad or sensor.
- Remote control distance of over 10m
- Can hold up to 200kgs of weight, making it more powerful to run.
- Optimised motor design with higher efficiency for better energy savings.
- Made from reinforced aluminium parts for strength, anti-wear, anti-pressure, firmness and durability.
- Can be retrofitted to existing door as well