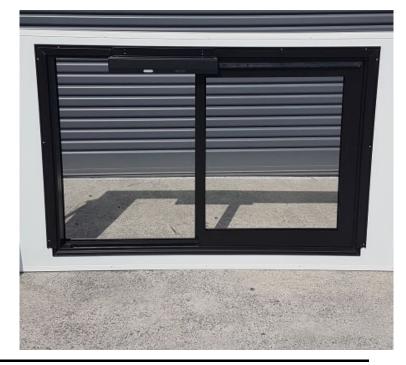

## **AUTOMATIC SLIDING DOOR OPENER**

- Features an iLock system that locks the door automatically when closed
- Becomes deactivated in the event of a power-cut so the door can be used manually
- Comes with a back-up battery for 500 cycles of power if it loses power
- Closes on its own once opened
- Sensor fitted to stop door closing on person entering or exiting