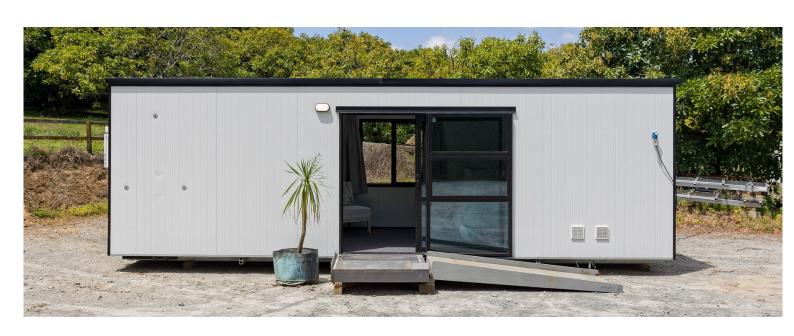

## **DISABILITY BATHROOM SLEEPOUT**

## PORTABLE RELOCATABLE DISABILITY BATHROOM SLEEPOUT

- Flat roof sloping to the rear. Can be stand-alone unit or sited against existing dwelling
- Customisable internal fittings
- 19mm tanalised plywood floor on a galvanised steel chassis.
- Made of 75mm insulation panel walls and 75mm flat roof with 50mm under floor insulation.
- Opening side wall window, head height for light and ventilation.
- 1 power point for shaver/dryer/toothbrush.
- 1 heated 3 bar towel rail.
- 2 ceiling lights and one outside bulkhead light.
- 1 extractor fan.
- Floor to wall non slip vinyl Tarket Safe T Granite.
- Full 1.2m x 1.8m wet floor shower, mixer tapware and Mac track shower curtain.
- Height adjustable hand basin and tapware. 183mm x 390mm x 490mm FFL 760mm -970mm.
- Wall mounted mirror 600mm x 800mm above hand basin.
- Plumbing, all internal and under floor waste,
- entry and exit points.
- Certified electrical warrant of fitness.
- 20 metre power cable and caravan plug.
- Rinnai Infinity Continuous Flow gas hot water system