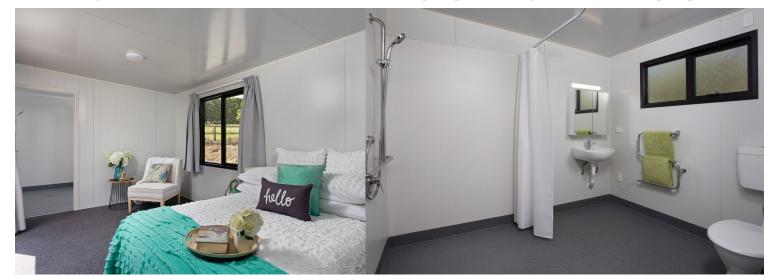

## PORTABLE RELOCATABLE DISABILITY BATHROOM SLEEPOUT

- Flat roof sloping to the rear. Can be stand-alone unit or sited against existing dwelling
- Customisable internal fittings
- 19mm tanalised plywood floor on a galvanised steel chassis.
- Made of 75mm insulation panel walls and 75mm flat roof with 50mm under floor insulation.
- Opening side wall window, head height for light and ventilation.
- 1 power point for shaver/dryer/toothbrush.
- 1 heated 3 bar towel rail.
- 2 ceiling lights and one outside bulkhead light.
- 1 extractor fan.
- Floor to wall non slip vinyl Tarket Safe T Granite.
- Full 1.2m x 1.8m wet floor shower, mixer tapware and Mac track shower curtain.
- Height adjustable hand basin and tapware. 183mm x 390mm x 490mm FFL 760mm -970mm.
- Wall mounted mirror 600mm x 800mm above hand basin.
- Plumbing, all internal and under floor waste,
- entry and exit points.
- Certified electrical warrant of fitness.
- 20 metre power cable and caravan plug.
- Rinnai Infinity Continuous Flow gas hot water system