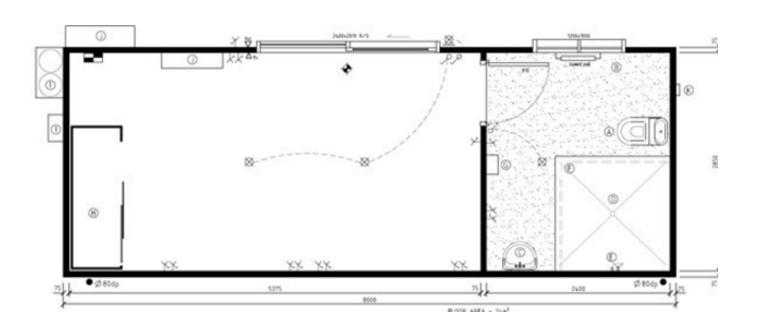

m insulation panel walls and 75mm flat roof with 50mm under floor insulation.
- Opening side wall window, head height for light and ventilation.
- 1 power point for shaver/dryer/toothbrush.
- 1 heated 3 bar towel rail.
- 2 ceiling lights and one outside bulkhead light.
- 1 extractor fan.
- Floor to wall non slip vinyl Tarket Safe T Granite.
- Full 1.2m x 1.8m wet floor shower, mixer tapware and Mac track shower curtain.
- Height adjustable hand basin and tapware. 183mm x 390mm x 490mm FFL 760mm -970mm.
- Wall mounted mirror 600mm x 800mm above hand basin.
- Plumbing, all internal and under floor waste,
- entry and exit points.
- Certified electrical warrant of fitness.
- 20 metre power cable and caravan plug.
- Rinnai Infinity Continuous Flow gas hot water system



## **DBS FLOOR PLAN**