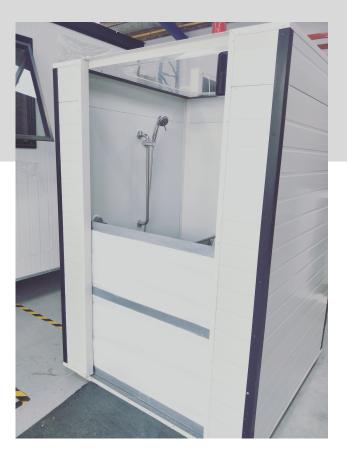

## HIGHLANDER MINI

## **FEATURES**

- Portable
- 1.2x1.2m wet floor shower room with toilet option.
- Can be broken down into three main parts and installed anywhere.
- Discrete piping used for the supply of water and waste.
- Easy shower commode access.
- A shower dome to keen condensation confined to the shower area.
- Two stage shower curtain that allows carer to wash the client without getting saturated