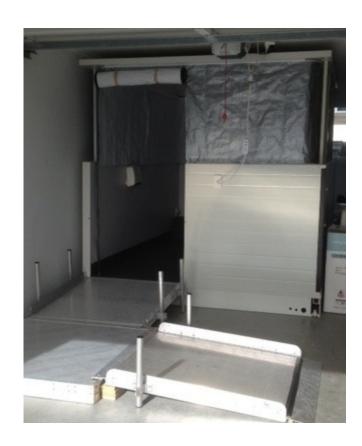

## TEMPORARY BATHROOM THAT FITS INTO ANY STANDARD GARAGE

- Designed to sit in an internal garage to provide a quick solution to accessible bathroom needs
- 2930cm long x 2130cm wide
- 1400cm with roof down 2280cm with roof up
- Floor to ground approximately 175mm
- The Pop-Up bathroom is completely self-contained, simply placed on the floor of your garage and connected to the closest power and water sources.
- Full wet floor, including toilet, adjustable height hand basin and 1.2m x 1.8m walk in shower.
- The enclosure provides a warm area to shower and dress in, even in the middle of winter.
- Inbuilt macerator pump to transfer waste to the nearest toilet or holding tank, where it will be collected on a regular basis.
- The Pop-Up bathroom requires NO building consent and can be installed in less than a day.
- A wheelchair lift can be provided, or if space permits, a simple ramp can be fitted.