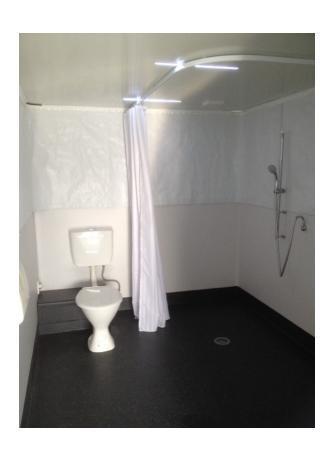

## TEMPORARY BATHROOM THAT FITS INTO ANY STANDARD GARAGE

- Designed to sit in an internal garage to provide a quick solution to accessible bathroom needs
- 2930cm long x 2130cm wide
- 1400cm with roof down 2280cm with roof up
- Floor to ground approximately 175mm
- The Pop-Up bathroom is completely self-contained, simply placed on the floor of your garage and connected to the closest power and water sources.
- Full wet floor, including toilet, adjustable height hand basin and 1.2m x 1.8m walk in shower.
- The enclosure provides a warm area to shower and dress in, even in the middle of winter.
- Inbuilt macerator pump to transfer waste to the nearest toilet or holding tank, where it will be collected on a regular basis.
- The Pop-Up bathroom requires NO building consent and can be installed in less than a day.
- A wheelchair lift can be provided, or if space permits, a simple ramp can be fitted.