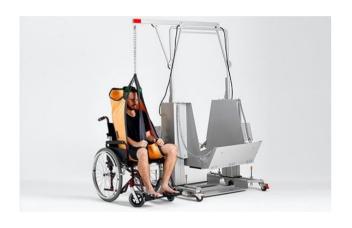

# THE EASY WAY TO GET UP AND DOWN STEPS, IN & OUT OF SHOWERS AND ON & OFF THE TOILET

**HOIST** Step-up can also be used as a hoist. The lifting arm can be easily fitted and removed as required.