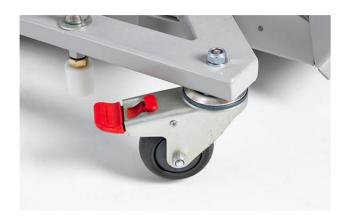

#### **EASY GLIDE BRAKE WHEELS**

Comes with four foot-operated braked wheels.

The Step-Up is designed to be completely portable. It glides easily on most surfaces and has a range of lift of 0 – 500mm.

Easy to use, so no special training is required.