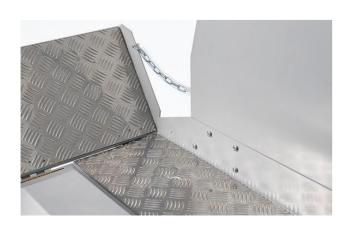

#### **FULLY ADJUSTABLE RAMPS**

Comes with two adjustable ramps that can be easily raised and lowered. When up they provide a safe platform for the wheelchair.