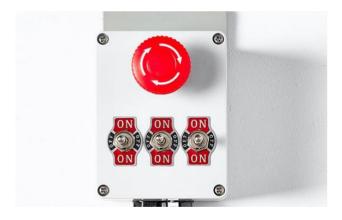

#### **EASY CONTROL PANEL**

Featuring easy to use toggles with emergency stop. Step-Up electronics prevent any over-travel with every function having limit switches.