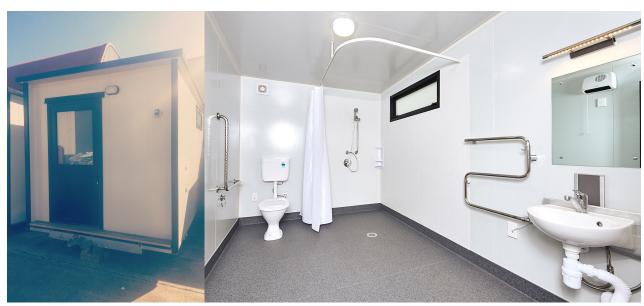

## **DISABILITY BATHROOM**

## PORTABLE RELOCATABLE DISABILITY BATHROOM

- 2.5m wide x 3.65m long
- Flat roof sloping to the rear. Can be stand-alone unit or sited against existing dwelling
- 19mm tanalised plywood floor on galvanised steel chassis
- Made of 75mm insulation panel walls and 75mm
- flat roof with 50mm under floor insulation.
- Opening side wall window, head height for light and ventilation.
- 1 power point for shaver/dryer/toothbrush.
- 1 heated 3 bar towel rail.
- 2 ceiling lights and one outside bulkhead light.
- 1 extractor fan.
- Floor to wall non slip vinyl Tarket Safe Granite.
- Full 1.2m x 1.8m wet floor shower, mixer tapware and Mac track shower curtain.
- Height adjustable hand basin and tapware.
- 183mm x 390mm x 490mm FFL 760mm -970mm.
- Wall mounted mirror 600mm x 800mm above hand basin.
- Plumbing, all internal and under floor waste,
- entry and exit points.
- Certified electrical warrant of fitness.
- 20 metre power cable and caravan plug.
- Rinnai Infinity Continuous Flow gas hot water system