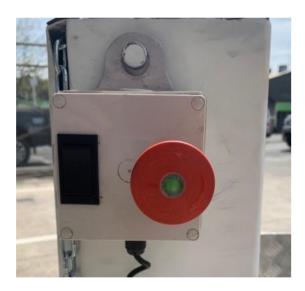

### EASY CONTROL PANEL

Featuring easy to use UP/DOWN toggle with emergency stop.

Step-Up electronics prevent any over-travel with every function having limit switches.