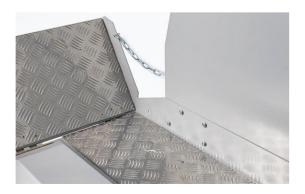

#### FULLY ADJUSTABLE RAMPS

Comes with two adjustable ramps that can be easily raised and lowered. When up they provide a safe platform for the wheelchair.