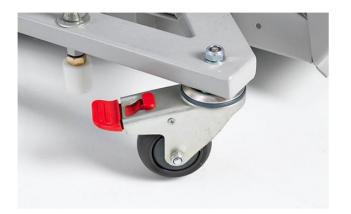

### EASY GLIDE BRAKE WHEELS

Comes with four foot-operated braked wheels.

The Step-Up is designed to be completely portable. It glides easily on most surfaces and has a range of lift of 0 – 600mm.

Easy to use, so no special training is required.