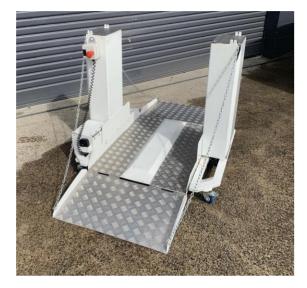

## **STEP-UP WHEELCHAIR LIFT**

# THE EASY WAY TO GET UP AND DOWN A SMALL NUMBER OF STEPS.

#### FULLY ADJUSTABLE RAMPS

Comes with two adjustable ramps that can be easily raised and lowered. When up they provide a safe platform for the wheelchair.

### EASY GLIDE BRAKE WHEELS

Comes with four foot-operated braked wheels.

The Step-Up is designed to be completely portable. It glides easily on most surfaces and has a range of lift of 0 – 600mm.

Easy to use, so no special training is required.

For transport it can easily be broken down into three parts for easy access to almost any location. Comes with AC battery charger and long-life, maintenance-free batteries.

Dimensions with ramps up