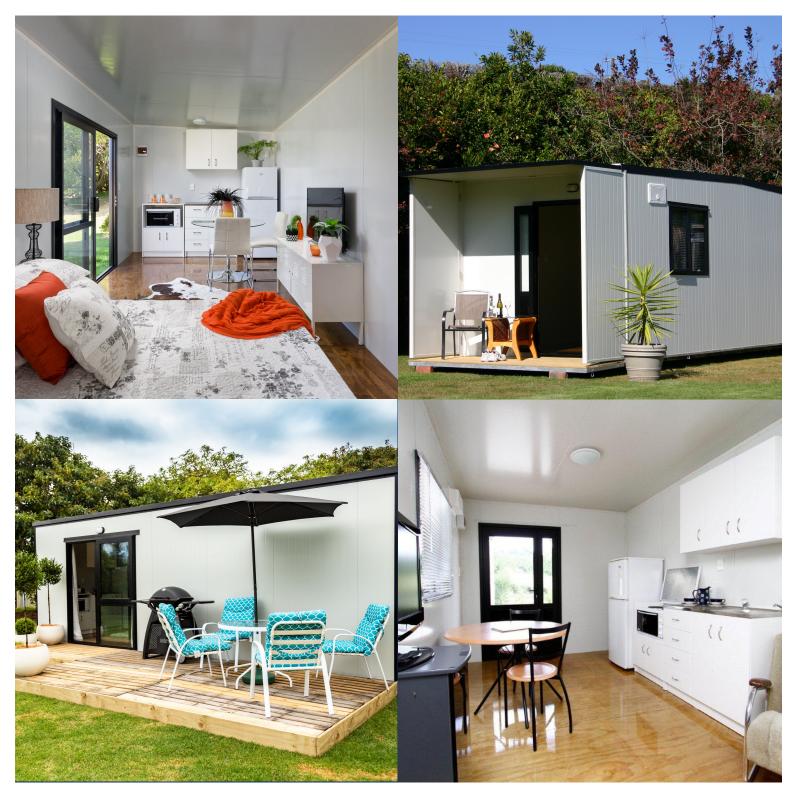

#### MONOPITCH CABIN

The Monopitch is the newest addition to Highlander. Standing at 7.2m x 2.7m. A large space for comfortable living, with the addition of a sliding door that creates a light and open space.

#### PORCH STYLE CABIN

The Porch Style cabin is an old favourite at Highlander. Standing at  $7.2m \times 2.7m$  (8.4m long with porch), we have a range of styles and configurations to suit your needs.

From a bare room to fully self-contained, this cabin can serve all sorts of purposes. Use it for extra accommodation, or even as a home office.

Price starting from \$167 per week\*