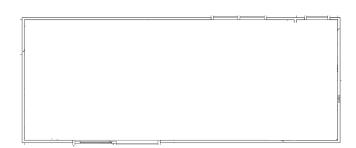

#### MONOPITCH CABIN

The Monopitch is the newest addition to Highlander. Standing at 7.2m x 2.7m. A large space for comfortable living, with the addition of a sliding door that creates a light and open space.

#### **FEATURES**

- Easy care hardwood floors
- Built with full insulation panel
- Underfloor insulation
- Double dipped, galvanised steel chassis
- Optional kitchenette
- Optional bathroom
- Rinnai gas water heating system\*\*