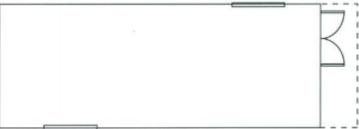

#### MONOPITCH CABIN

The Monopitch is the newest addition to Highlander. Standing at 7.2m x 2.7m. A large space for comfortable living, with the addition of a sliding door that creates a light and open space.

The Monopitch is also available as a sleepout -  $6m \times 2.7m$ 

<sup>\*</sup>Price includes GST

<sup>\*\*</sup>Only available for units with kitchen and/or bathroom All units are subject to availability