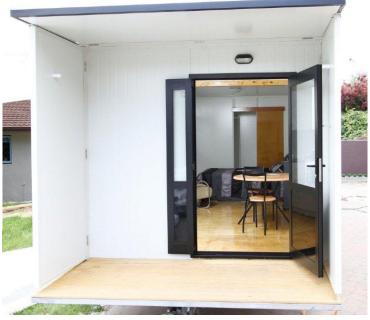

#### PORTABLE RENTAL CABINS

Whether you need extra accommodation, storage, or a space to work, renting a relocatable cabin is a convenient and affordable short or long-term solution.

Benefit from the flexibility of leasing to add space, achieve independence and expand opportunities. Highlander has a wide range of cabins.

From a bare room to fully self-contained, this cabin can serve all sorts of purposes. Use it for extra accommodation, or even as a home office.

Price starting from \$167 per week\*