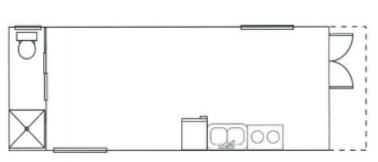

#### PORCH STYLE CABIN

The Porch Style cabin is an old favourite at Highlander. Standing at  $7.2m \times 2.7m$  (8.4m long with porch), we have a range of styles and configurations to suit your needs.

From a bare room to fully self-contained, this cabin can serve all sorts of purposes. Use it for extra accommodation, or even as a home office.

Price starting from \$167 per week\*

#### **FEATURES**

- Wide swing opening front door
- 1.2m deep covered porch
- Easy care hardwood floors
- Built with full insulation panel
- Underfloor insulation
- Double dipped, galvanised steel chassis
- Optional kitchenette
- Optional bathroom
- Rinnai gas water heating system\*\*

Also available as a Sleepout - 6m x 2.4m