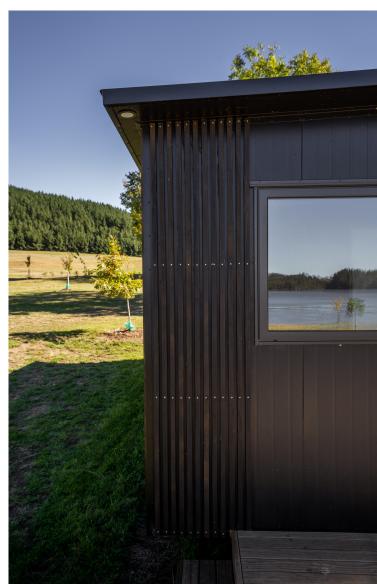

#### MONOPITCH CABIN

The Monopitch is the newest addition to Highlander. Standing at 7.2m x 2.7m. A large space for comfortable living, with the addition of a sliding door that creates a light and open space.

#### PORCH STYLE CABIN

The Porch Style cabin is an old favourite at Highlander. Standing at  $7.2m \times 2.7m$  (8.4m long with porch), we have a range of styles and configurations to suit your needs.