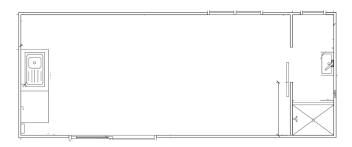

#### PORCH STYLE CABIN

The Porch Style cabin is an old favourite at Highlander. Standing at  $7.2m \times 2.7m$  (8.4m long with porch), we have a range of styles and configurations to suit your needs.

From a bare room to fully self-contained, this cabin can serve all sorts of purposes. Use it for extra accommodation, or even as a home office.

Price starting from \$167 per week\*

#### **FEATURES**

- Wide swing opening front door
- 1.2m deep covered porch
- Easy care hardwood floors
- Built with full insulation panel
- Underfloor insulation
- Double dipped, galvanised steel chassis
- Optional kitchenette
- Optional bathroom
- Rinnai gas water heating system\*\*