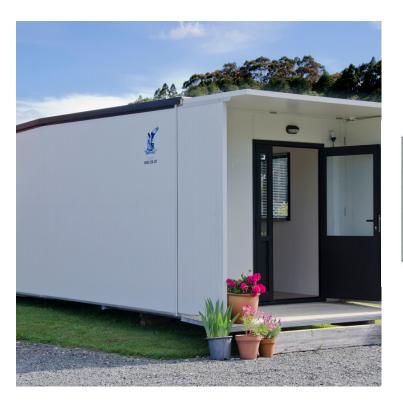

#### PORCH STYLE CABIN

The Porch Style cabin is an old favourite at Highlander. Standing at  $7.2m \times 2.7m$  (8.4m long with porch), we have a range of styles and configurations to suit your needs.

From a bare room to fully self-contained, this cabin can serve all sorts of purposes. Use it for extra accommodation, or even as a home office.

Price starting from \$167 per week\*