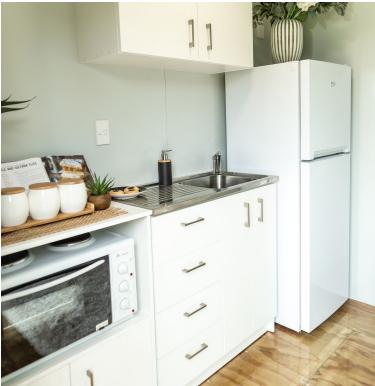

#### **FEATURES**

- Easy care hardwood floors
- Built with full insulation panel
- Underfloor insulation
- Double dipped, galvanised steel chassis
- Optional kitchenette
- Optional bathroom
- Rinnai gas water heating system\*\*

#### **FEATURES**

- Wide swing opening front door
- 1.2m deep covered porch
- Easy care hardwood floors
- Built with full insulation panel
- Underfloor insulation
- Double dipped, galvanised steel chassis
- Optional kitchenette
- Optional bathroom
- Rinnai gas water heating system\*\*