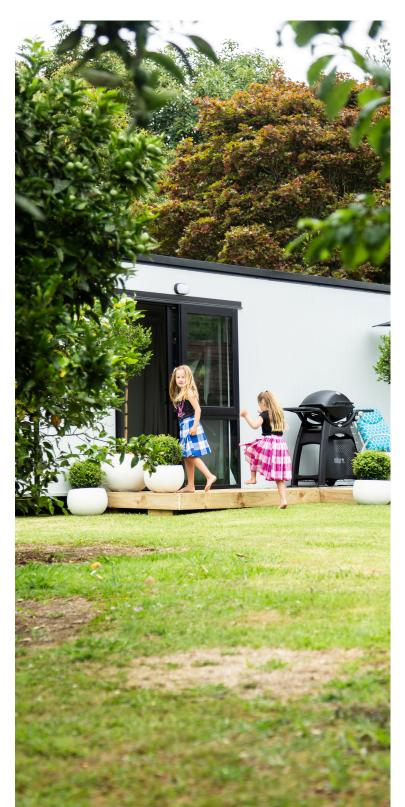

#### MONOPITCH CABIN

The Monopitch is the newest addition to Highlander. Standing at 7.2m x 2.7m. A large space for comfortable living, with the addition of a sliding door that creates a light and open space.

#### PORCH STYLE CABIN

The Porch Style cabin is an old favourite at Highlander. Standing at  $7.2m \times 2.7m$  (8.4m long with porch), we have a range of styles and configurations to suit your needs.