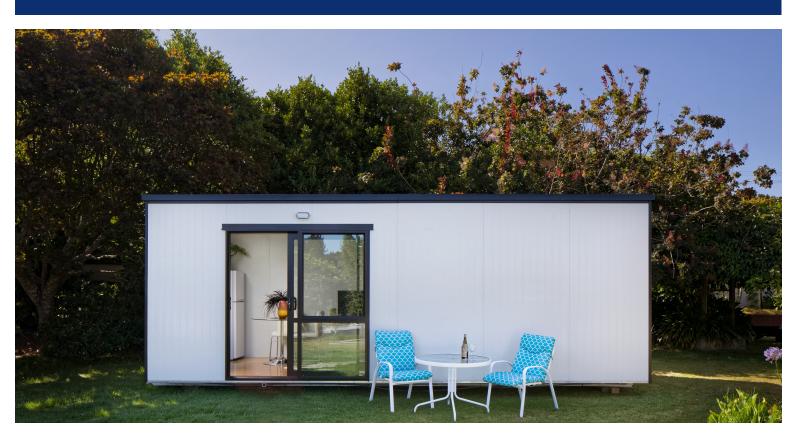

#### MONOPITCH CABIN

The Monopitch is the newest addition to Highlander. Standing at 7.2m x 2.7m. A large space for comfortable living, with the addition of a sliding door that creates a light and open space.

From a bare room to fully self-contained, this cabin can serve all sorts of purposes. Use it for extra accommodation, or even as a home office.

Price starting from \$167 per week\*